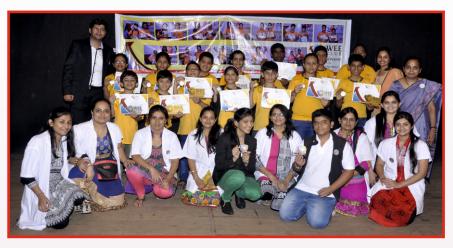

# **PRIZES:**

WINNER'S PHOTOGRAPH will be printed on ABACUS / VEDIC MATHS BOOK Promotional Activities like Website, Facebook, Banners will showcase their Pictures <u>Each Level Prize Criteria:</u> Winner, 1st Runner-up and 2nd Runner-up

Winners & Runner-ups has to wait for an individual photography after the event